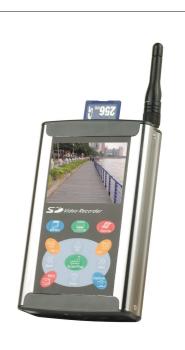

## **GE-2500DVR-DR**

- 2.4GHz Wireless Mini Digital Audio/Video Recorder. •
- Smallest, Lightweight, Portable Digital Mini Recorder. •
- Built-in 2.36"LCD and Mini Speaker for Audio Monitoring •
- Video Recording Compression: MPEG-4 near DVD quality.
- Playback Resolution up to 640 x 360 (30fps/sec. Real Time).
- Picture Resolution: JPEG format (640 x 480). •
- Motion Detect and Overwrite. •
- Data Storage by SD card and any size of capacity. •
- Built-in Rechargeable Li-Ion battery and 4CH-Receiver Module. •
- Control / Date Time Setting. (OSD Menu). •
- Enables to display the information of SD capacity. •
- IR Remote Control. •

The above Recording Time and Capture Frames information is only for reference purpose. The actual Recording Time and Capture Frames depend on the screen, environment and background.

( Connected with 2.4GHz Wireless Camera)