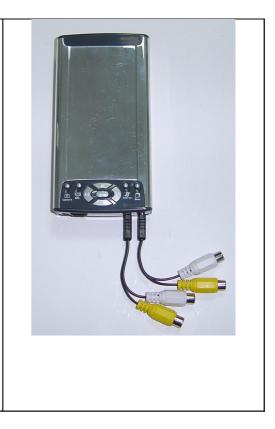

| Capacity              | External SD Card Of Any Size                                          |                                  |
|-----------------------|-----------------------------------------------------------------------|----------------------------------|
| Image Resolution      | Record 320 × 240 MPEG4                                                | Snapshot 320 × 240 JPEG          |
| Video Playback        | MPEG-4, Encode and Decode (near DVD quality)                          |                                  |
|                       | Resolution up to 640 x 360 @30fps/                                    | sec. Real Time (AVI file format) |
| Photo View            | JPEG format 640 × 480 (Digital Zoom, NO Image Resolution Loss)        |                                  |
| Audio Video Input     | Composite AV input × 1 (Phone Jack 3.5mm)                             |                                  |
| Audio Video Output    | Composite AV output × 1 (Phone Jack 3.5mm)                            |                                  |
| System Format         | NTSC / PAL System (Optional)                                          |                                  |
| Status Indicator      | LED × 3 ( Power = Green , Record = Red, Snap = Yellow )               |                                  |
| Power Sources         | Internal: Rechargeable Li-Ion Batteries. ( 3.7V, 950mA)               |                                  |
|                       | External: AC charger/adapter                                          |                                  |
| Power Consumption     | Typical 300mA (±5%)                                                   |                                  |
| Dimension & Weight    | 140mm (L) x 75mm (W) x 27mm(H)                                        | 190g                             |
| Operation Temperature | -10°C ~ 55°C                                                          |                                  |
| IR Remote             | 30 degree / 10 meters (38KHz carrier / 3.3V)                          |                                  |
| Package Includes      | AC Charger / Adapter, Li-Ion batteries (already installed), AV cable. |                                  |
| DISPLAYER             | 2.36 inch, LCD                                                        |                                  |

| Capacity              | External SD Card Of Any Size                                          |                         |
|-----------------------|-----------------------------------------------------------------------|-------------------------|
| Capacity              | External SD Card Of Any Size                                          |                         |
| Image Resolution      | Record 320 × 240 MPEG4                                                | Snapshot 320 × 240 JPEG |
| Video Playback        | MPEG-4, Encode and Decode (near DVD quality)                          |                         |
|                       | Resolution up to 640 x 360 @30fps/sec. Real Time (AVI file format)    |                         |
| Photo View            | JPEG format 640 × 480 (Digital Zoom, NO Image Resolution Loss)        |                         |
| Audio Video Input     | Composite AV input × 1 (Phone Jack 3.5mm)                             |                         |
| Audio Video Output    | Composite AV output × 1 (Phone Jack 3.5mm)                            |                         |
| System Format         | NTSC / PAL System (Optional)                                          |                         |
| Status Indicator      | LED × 3 ( Power = Green , Record = Red, Snap = Yellow )               |                         |
| Power Sources         | Internal: Rechargeable Li-Ion Batteries. (12V, 800H/mA)               |                         |
|                       | External: AC charger/adapter                                          |                         |
| Power Consumption     | Typical 300mA (±5%)                                                   |                         |
| Dimension & Weight    | 140mm (L) x 75mm (W) x 27mm(H)                                        | 190g                    |
| Operation Temperature | -10°C ~ 55°C                                                          |                         |
| IR Remote             | 30 degree / 10 meters (38KHz carrier / 3.3V)                          |                         |
| Package Includes      | AC Charger / Adapter, Li-Ion batteries (already installed), AV cable. |                         |

| Portable Storage by SD Card S | pecification:                                                      |  |
|-------------------------------|--------------------------------------------------------------------|--|
| Capacity                      | External SD Card Of Any Size                                       |  |
| Image Resolution              | Record 320 × 240 MPEG4 Snapshot 320 × 240 JPEG                     |  |
| Video Playback                | MPEG-4, Encode and Decode (near DVD quality)                       |  |
|                               | Resolution up to 640 x 360 @30fps/sec. Real Time (AVI file format) |  |
| Photo View                    | JPEG format 640 × 480 (Digital Zoom, NO Image Resolution Loss)     |  |
| Audio Video Input             | Composite AV input × 2 (4-PIN Connector)                           |  |
| Audio Video Output            | Composite AV output × 1 (Phone Jack 3.5mm)                         |  |
| System Format                 | NTSC / PAL System (Optional)                                       |  |
| Status Indicator              | $LED \times 3$ (Power = Orange, Record = Red, Snap = Yellow)       |  |
| Power Sources                 | Internal : Rechargeable Li-Ion Batteries. ( 3.7V, 950mA)           |  |
|                               | External : DC charger/adapter ( 5V,750mA)                          |  |
| Dimension & Weight            | 123mm (L) x 75mm (W) x 27mm(H) 250g                                |  |
| Operation Temperature         | -10°C ~ 55°C                                                       |  |
| IR Remote                     | 30 degree / 10 meters (38KHz carrier / 3.3V)                       |  |