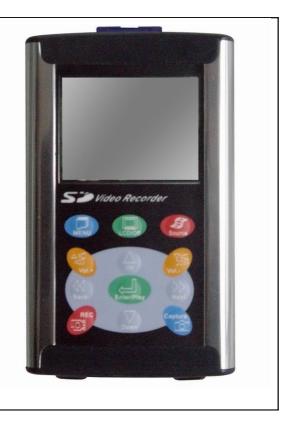

## GE-2500DVR

- Smallest, Lightweight, Portable Digital Mini Recorder.
- Video Recording Compression: MPEG-4 near DVD quality.
- Video Payback Resolution up to 640 x 360, Digital Zoom. (30fps/sec. Real Time).
- Picture Resolution: JPEG format (640 x 480).
- Maximum Recording Time: 2hrs. (±10%).
- Data Storage by SD card and any size of capacity.
- Built-in Rechargeable Li-Ion battery.
- Control / Date Time Setting. (OSD Menu).
- Enables to display the information of SD capacity.
- Motion detector